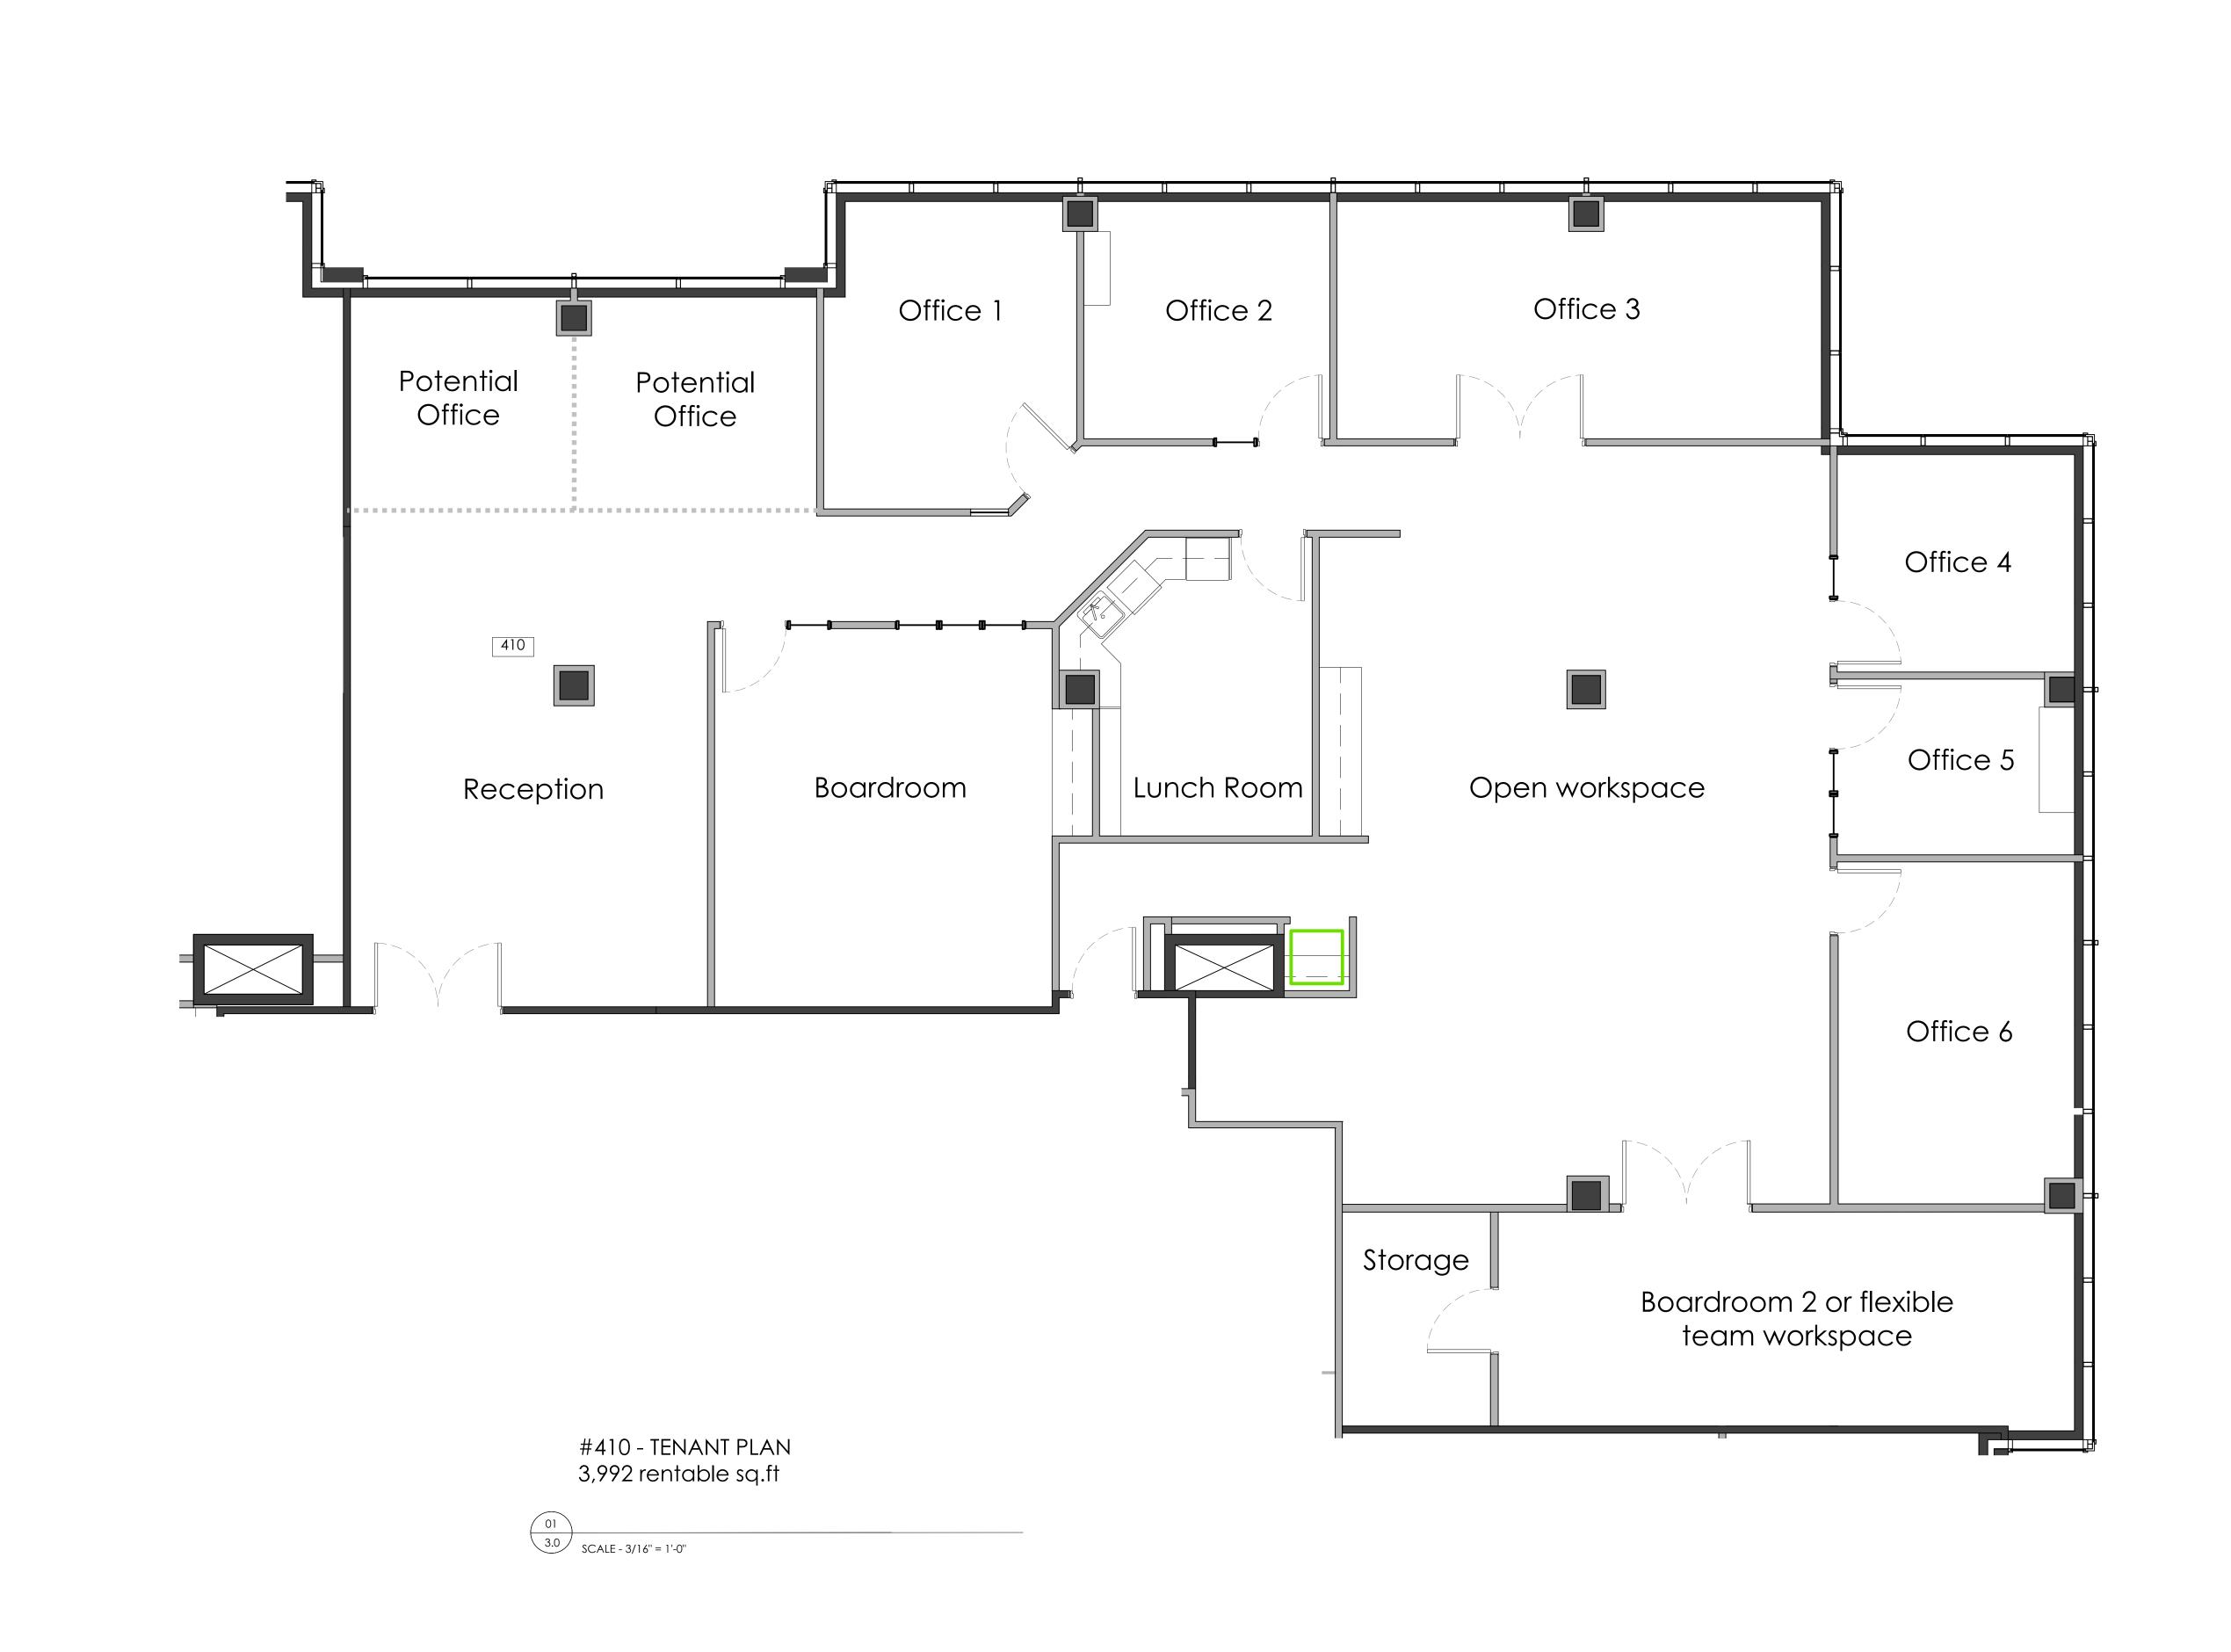

CONTAC

STOBER GROUP #1700 - 1631 DICKSON AVENUE KELOWNA, B.C. V1Y OB5 PHONE: 250.763.2305 FAX: 250.763.4244

NOT

ALL DIMENSIONS, LAYOUTS, & CALCULATIONS ARE <u>APPROXIMATE</u> & MUST BE <u>VERIFIED</u> ON SITE PRIOR TO ANY CONSTRUCTION OR INSTALLATION.

LAYOUTS ARE <u>SUBJECT TO CHANGE</u>
DUE TO EXISTING CONDITIONS.

CLIENT NAME:

STOBER GROUP LANDMARK DISTRICT

PROJECT ADDRESS:

TENANT PLAN

JOB DESCRIPTION:

LANDMARK 3, FLOOR 4

| ISSUET GIV.   |             |             |      |    |
|---------------|-------------|-------------|------|----|
| COORDINATION  |             |             |      |    |
|               |             |             |      |    |
| revisions;    |             |             |      |    |
| No.           | Description |             | Date | Ву |
|               |             |             |      |    |
|               |             |             |      |    |
|               |             |             |      |    |
|               |             |             |      |    |
|               |             |             |      |    |
|               |             |             |      |    |
|               |             |             |      |    |
|               |             |             |      |    |
|               |             |             |      |    |
| DRAWIN        | NG TITLE:   |             |      |    |
| TENANT PLAN   |             |             |      |    |
| SCALE:        |             |             |      |    |
| REFER TO PLAN |             |             |      |    |
| DRAWN BY:     |             | CHECKED BY: |      |    |
| BB            |             |             |      |    |
| SHEET NO.     |             |             |      |    |
| 3.0           |             |             |      |    |